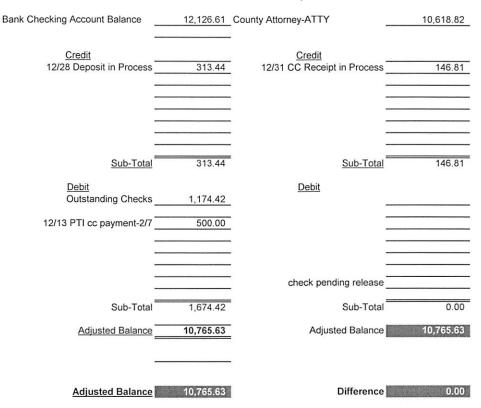

| FUND DESCRIPTION             | 12/1/2018<br>BEGINNING<br>BALANCE | DECEMBER<br>2018<br>RECEIPTS | DECEMBER 2018<br>DISBURSEMENTS | DECEMBER<br>2018<br>JOURNAL<br>ENTRIES | 12/31/2018<br>ENDING<br>BALANCE |
|------------------------------|-----------------------------------|------------------------------|--------------------------------|----------------------------------------|---------------------------------|
| AIRPORT OPERATING FUND       | 55,396.08                         | 39,162.68                    | (13,539.95)                    | (21,713.07)                            | 59,305.74                       |
| LEOSE SHERIFF                | 4,122.21                          | .00                          | .00                            | .00                                    | 4,122.21                        |
| LEOSE CONSTABLE NO 1         | 9,524.04                          | .00                          | .00                            | .00                                    | 9,524.04                        |
| COUNTY ATTORNEY HOT CHECK    | 10,383.98                         | 1,234.43                     | (999.59)                       | .00                                    | 10,618.82                       |
| TAX ASSESSOR - M V I FUND    | 106.75                            | .00                          | .00                            | .00                                    | 106.75                          |
| LEOSE CONSTABLE NO 2         | 7,951.64                          | .00                          | .00                            | .00                                    | 7,951.64                        |
| APPELLATE JUDICIAL SYSTEM    | .85                               | 102.01                       | .00                            | .00                                    | 102.86                          |
| ALTERNATIVE DISPUTE RESOLUTI | .00                               | 254.31                       | .00                            | .00                                    | 254.31                          |
| JUSTICE OF PEACE NO 1        | 51,754.66                         | (3,647.49)                   | (4,212.25)                     | .00                                    | 43,894.92                       |
| JUSTICE OF PEACE NO 2        | 20,529.52                         | (3,813.48)                   | .00                            | .00                                    | 16,716.04                       |
| MCDERMOTT (PML)              | 113,620.83                        | 219.35                       | .00                            | .00                                    | 113,840.18                      |
| UNCLAIMED MONIES             | 33,248.51                         | .00                          | .00                            | .00                                    | 33,248.51                       |
| BREITEN FUND (PML)           | 186,372.95                        | 358.26                       | (803.43)                       | .00                                    | 185,927.78                      |
| SHERIFF ABANDONED VEHICLE    | 1,240.51                          | 2.40                         | .00                            | .00                                    | 1,242.91                        |
| COUNTY CLERK OPERATING       | 112,583.31                        | 5,762.41                     | (979.00)                       | .00                                    | 117,366.72                      |
| DISTRICT CLERK OPERATING     | 71,972.21                         | 10,905.47                    | .00                            | .00                                    | 82,877.68                       |